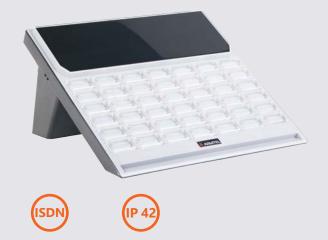

## **EC-TOP** Expansion unit

RMLT.468366.001

## **Key features:**

- Installation: desktop, wall, flush mounted;
- Connection to DIS-TOP and DTS-TOP devices;
- 42 four-colour backlight keys of increased mechanical strength and durability;
- Simultaneous connection of up to 3 modules (expansion of DIS-TOP up to 168 keys);
- 4-color keys for indication of incoming and outgoing calls, busy subscriber, unanswered call, last call;
- Power supply from DIS-TOP or DTS-TOP.